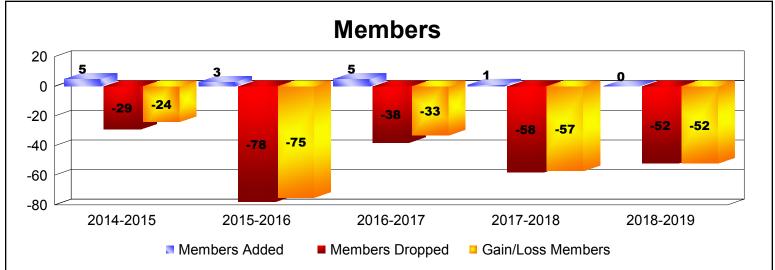

**Disbanded Districts**As of June 2019 Cumulative

| Year      | New<br>Clubs | Dropped<br>Clubs | Gain/<br>Loss<br>Clubs | New<br>Members | Charter<br>Members | Reinstate<br>Members | Transfer<br>Members | Total<br>Member<br>Added | Total<br>Members<br>Dropped | Gain/<br>Loss<br>Members |
|-----------|--------------|------------------|------------------------|----------------|--------------------|----------------------|---------------------|--------------------------|-----------------------------|--------------------------|
| 2014-2015 | 0            | 0                | 0                      | 4              | 0                  | 0                    | 1                   | 5                        | -29                         | -24                      |
| 2015-2016 | 0            | -3               | -3                     | 3              | 0                  | 0                    | 0                   | 3                        | -78                         | -75                      |
| 2016-2017 | 0            | -2               | -2                     | 4              | 0                  | 1                    | 0                   | 5                        | -38                         | -33                      |
| 2017-2018 | 0            | -3               | -3                     | 1              | 0                  | 0                    | 0                   | 1                        | -58                         | -57                      |
| 2018-2019 | 0            | -6               | -6                     | 0              | 0                  | 0                    | 0                   | 0                        | -52                         | -52                      |
| Average   | 0            | -3               | -3                     | 2              | 0                  | 0                    | 0                   | 3                        | -51                         | -48                      |