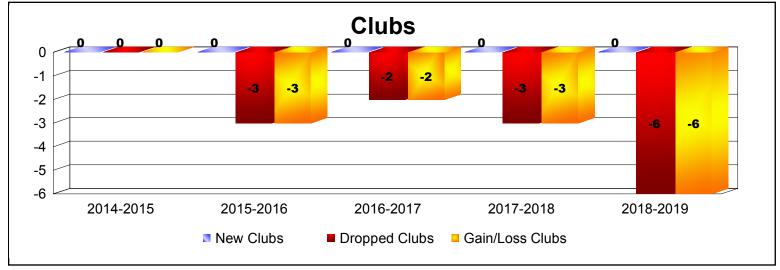

**Disbanded Districts**As of June 2019 Cumulative

| Year      | New<br>Clubs | Dropped<br>Clubs | Gain/<br>Loss<br>Clubs | New<br>Members | Charter<br>Members | Reinstate<br>Members | Transfer<br>Members | Total<br>Member<br>Added | Total<br>Members<br>Dropped | Gain/<br>Loss<br>Members |
|-----------|--------------|------------------|------------------------|----------------|--------------------|----------------------|---------------------|--------------------------|-----------------------------|--------------------------|
| 2014-2015 | 0            | 0                | 0                      | 4              | 0                  | 0                    | 1                   | 5                        | -29                         | -24                      |
| 2015-2016 | 0            | -3               | -3                     | 3              | 0                  | 0                    | 0                   | 3                        | -78                         | -75                      |
| 2016-2017 | 0            | -2               | -2                     | 4              | 0                  | 1                    | 0                   | 5                        | -38                         | -33                      |
| 2017-2018 | 0            | -3               | -3                     | 1              | 0                  | 0                    | 0                   | 1                        | -58                         | -57                      |
| 2018-2019 | 0            | -6               | -6                     | 0              | 0                  | 0                    | 0                   | 0                        | -52                         | -52                      |
| Average   | 0            | -3               | -3                     | 2              | 0                  | 0                    | 0                   | 3                        | -51                         | -48                      |